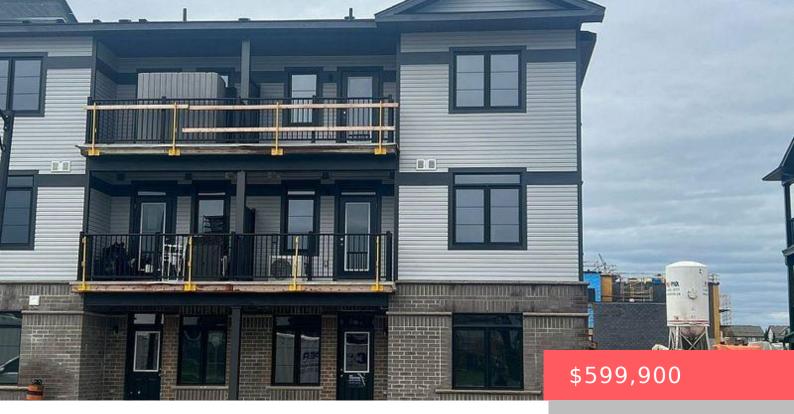

## KITCHENER, ON, N2R 0S8

https://krealtypros.com

End-Unit Urban Townhome filled with abundant natural light and overlooking a scenic park. Features a beautifully modern, eat-in kitchen complete with a center island, quartz countertops, stainless steel appliances, and a convenient pantry. The open-concept living area boasts large windows and access to a walk-out balcony, all enhanced by 9-foot ceilings on the main floor. [...]

- 2 beds
- 3 baths
- Row/Townhouse
- Residential
- Active
- 1220 sq ft

## **Building Details**

Building Area Total: 1220 sq ft Construction Materials: Brick Veneer, Vinyl Siding

Roof: Shingle

## **Amenities & Features**

Water Source: Municipal Patio & Porch Features: Enclosed

**Architectural Style:** Stacked Townhouse **Sewer:** Sewer (Municipal)

Cooling: Central Air Interior Features: Other

**Heating:** Forced Air, Natural Gas **Frontage Type:** East