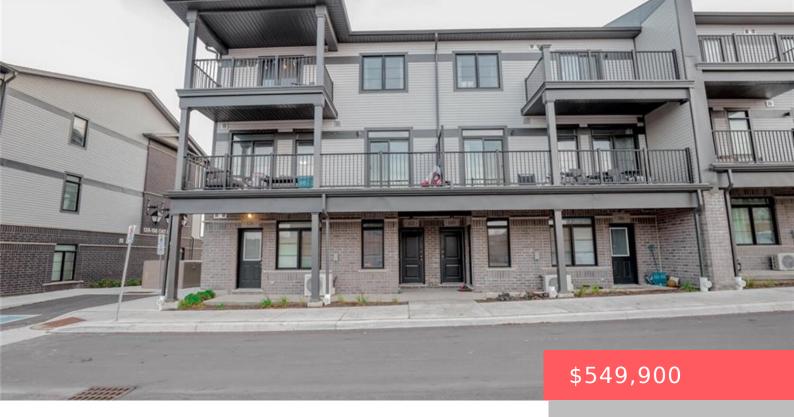

## 186 OAT LN, KITCHENER, ON N2R 0S8, CANADA

https://krealtypros.com

End-Unit Urban Townhome filled with abundant natural light and overlooking a scenic park. Features a beautifully modern, eat-in kitchen complete with a center island, quartz countertops, stainless steel appliances, and a convenient pantry. The open-concept living area boasts large windows and access to a walk-out balcony, all enhanced by 9-foot ceilings on the main floor. [...]