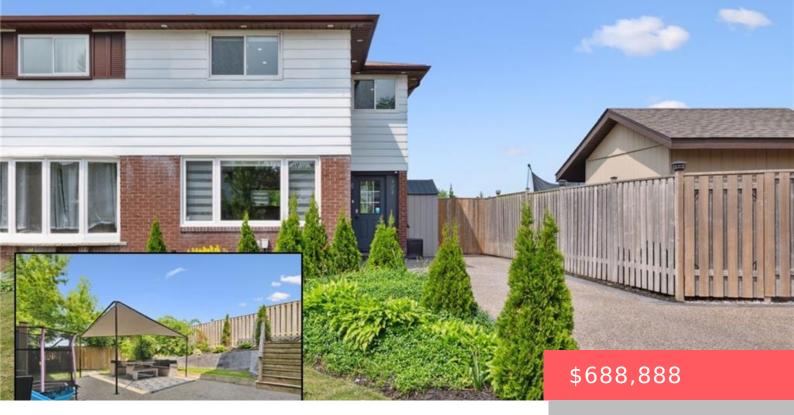

## 132 MOOREGATE CRESCENT, KITCHENER, ON N2M 2G1, CANADA

https://krealtypros.com

Dare to be impressed by this FULLY RENOVATED SEMI-DETACHED HOME, offering 4 BEDROOMS and 1.5 BATHROOMS in the well-established Victoria Hills community of Kitchener. As you approach, a CUSTOM EXPOSED AGGREGATE CONCRETE DRIVEWAY provides parking for up to 4 CARS. Step inside to discover an OPEN-CONCEPT LIVING and DINING ROOM with a FIREPLACE and a [...]

## **Building Details**

Construction Materials: Aluminum Siding, Brick Roof: Asphalt Shing

**Amenities & Features** 

Water Source: Municipal Patio & Porch Features: Patio

**Architectural Style:** Two Story **Appliances:** Dishwasher, Dryer, Range Hood,

Refrigerator, Stove, Washer

Sewer: Sewer (Municipal) Exterior Features: Backs on Greenbelt,

Landscape Lighting, Landscaped, Year Round Living

**Window Features:** Window Coverings **Cooling:** Central Air

Interior Features: Built-In Appliances, In- Heating: Forced Air, Natural Gas

law Capability

Frontage Type: East Fireplace Features: Electric