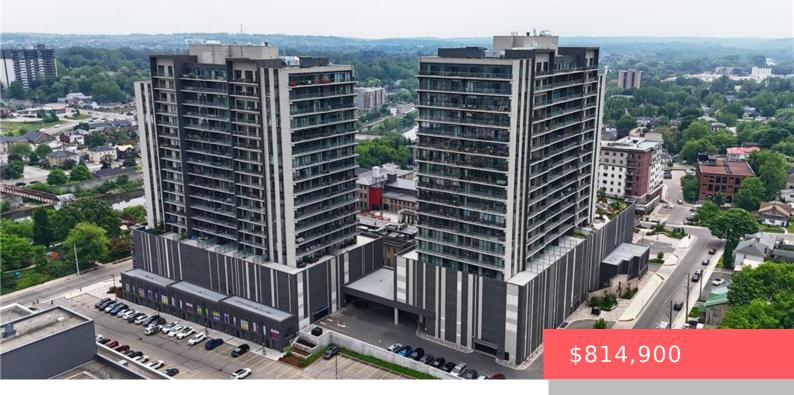

## 15 GLEBE ST, CAMBRIDGE, ON N1S 0C3, CANADA

https://krealtypros.com

Welcome to 1213 – 15 Glebe St, located in the highly desirable building two of the Gaslight District in Cambridge adjacent to the Hamilton Theatre, vibrant restaurant scene and serene Grand River and trails. This premium 2-bedroom, 2 bathroom McCullough model on the 12th floor overlooks the mall area below and boasts views of the [...]