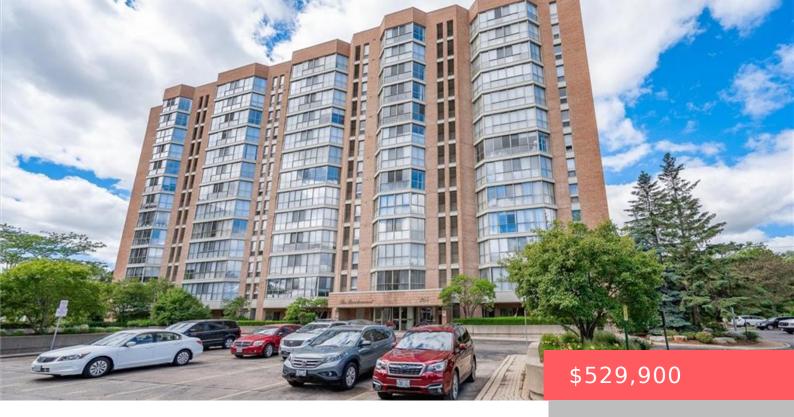

## 265 WESTCOURT PL #505, WATERLOO, ON N2L 6E4, CANADA

https://krealtypros.com

Exceptional condo available in The Beechmount. Located on the 12th floor with a beautiful view from your closed in solarium. Unit also features a balcony off the second bedroom to complete your panoramic views. Unit features two bedroom and two baths Updated kitchen with all appliances included. Kitchen features, new quartz countertops, tiled, backsplash, and [...]

- 2 beds
- 2 baths
- Condo/Apt Unit
- Residential
- Active
- 1153.3 sq ft

**Building Details** 

Building Area Total: 1153.3 sq ft

View: City, Creek/Stream, Downtown, Skyline, Trees/Woods

**Covered Spaces:** 1

Accessibility Features: Bath Grab Bars, Hard/Low Nap

**Floors** 

**Roof:** Flat, Tar/Gravel

Year Built Details: Owner

**Building Name:** The Beechmount

**Construction Materials:** Brick

**Garage Spaces:** 1