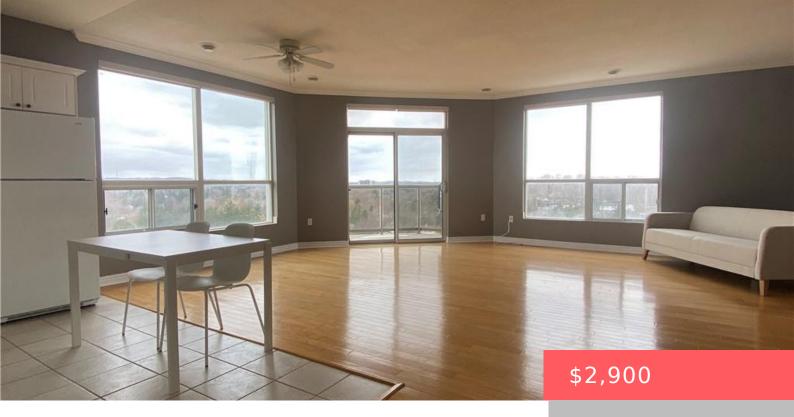

## 255 KEATS WAY, WATERLOO, ON N2L 6J5, CANADA

https://krealtypros.com

Nice and clean large condo unit, 12th floor, great view, 2 large bedrooms, 2 full baths, open plan, bright, large living room, fridge, stove hood, dishwasher, microwave, washer, dryer. furnished. 2 parking available. \$2,9000/month including heating, water, air conditioning. Tenant to pay hydro, tenant insurance. Best for working professionals or 2 single students. good for [...]

- 2 beds
- 2 baths
- Condo/Apt Unit
- Residential Lease
- Active
- 1325 sq ft

## **Building Details**

**Building Area Total: 1325** sq ft **View:** Trees/Woods

**Covered Spaces:** 1 **Construction Materials:** Stucco

**Garage Spaces:** 1

## **Amenities & Features**

Water Source: Municipal Patio & Porch Features: Open

Architectural Style: 1 Storey/Apt View Yes / No: 1

**Appliances:** Dishwasher, Dryer, Microwave, Refrigerator, Sewer: Sewer (Municipal)

Stove, Washer

Window Features: Window Coverings Cooling: Central Air

Interior Features: Auto Garage Door Remote(s), Built-In Heating: Forced Air

Appliances, Ceiling Fan(s), Elevator

Furnished: Furnished Frontage Type: East