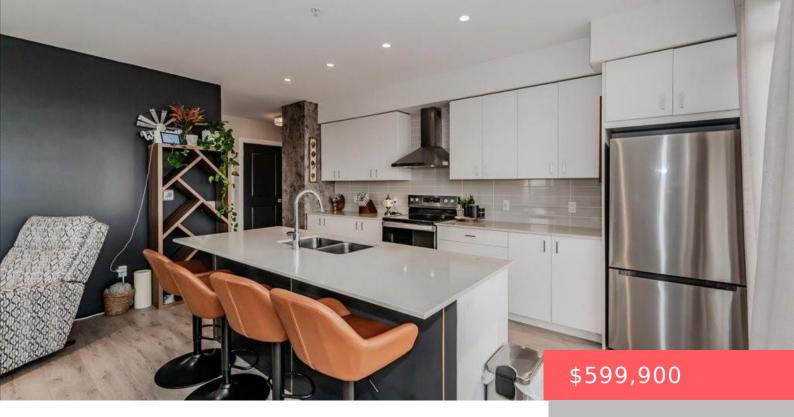

## **50 GRAND AVE S, CAMBRIDGE, ON N1S 0C2, CANADA**

https://krealtypros.com

Welcome to urban luxury living in the heart of Cambridge's vibrant Gaslight District. This stunning corner unit offers a seamless blend of modern design, upscale amenities, and breathtaking views, making it an ideal home for professionals, downsizers, and anyone seeking upscale, low-maintenance living. The open-concept layout is bright and airy, with floor-to-ceiling windows that flood [...]

- 2 beds
- 2 baths
- Condo/Apt Unit
- Residential
- Active
- 1165 sq ft

## **Building Details**

**Building Area Total: 1165** sq ft **Covered Spaces:** 1

**Construction Materials:** Concrete **Garage Spaces:** 1

Roof: Flat

## **Amenities & Features**

Water Source: Municipal Patio & Porch Features: Open

Architectural Style: 1 Storey/Apt Appliances: Dishwasher, Dryer, Refrigerator, Stove,

Washer

Sewer: Sewer (Municipal) Waterfront Features: River/Stream

**Cooling:** Central Air **Interior Features:** Elevator

**Heating:** Forced Air, Natural Gas **Frontage Type:** West