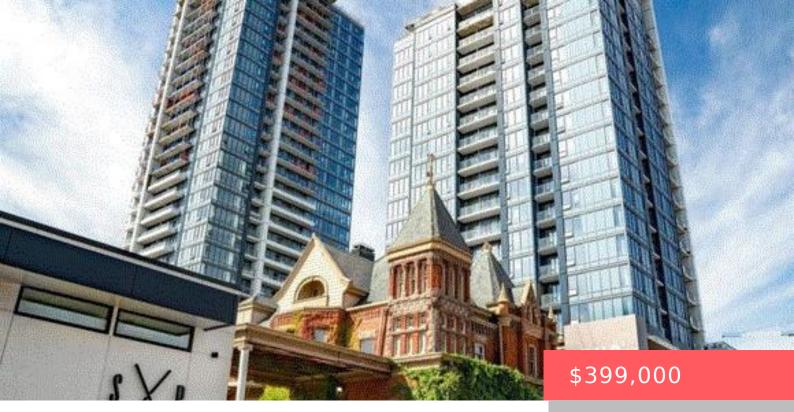

## KITCHENER, ON, N2G 0E3

https://krealtypros.com

Welcome to Station Park Union Towers! This one bedroom unit features 580 sq ft of interior space plus a 50 sq ft balcony, and has everything that you need! Centrally located in the Innovation District, Station Park is home to some of the most unique amenities known to a local development. Union Towers at Station [...]

- 1 bed
- 1 bath
- Condo/Apt Unit
- Residential
- Active
- 580 sq ft

**Building Details** 

**Building Area Total: 580** sq ft **Building Name:** Station Park Tower A

**Construction Materials:** Concrete, Steel Siding, **Roof:** Flat, Tar/Gravel