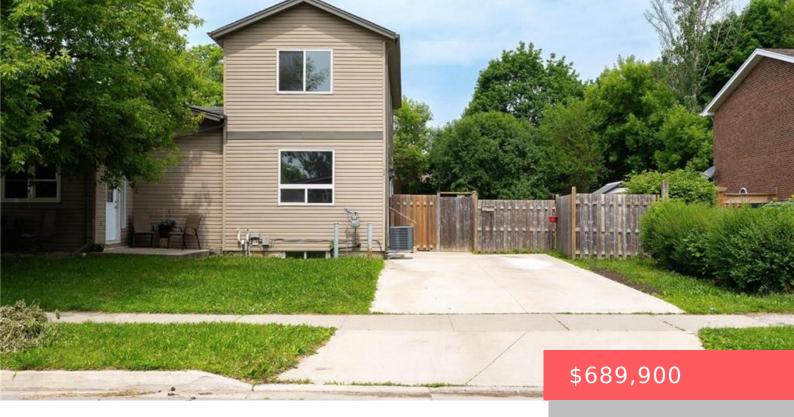

## 120 JANSEN AVE, KITCHENER, ON N2A 1S8, CANADA

https://krealtypros.com

Beautifully maintained semi-detached home built in 2011, offering 3 bedrooms and 2.5 bathrooms in a family-friendly Kitchener neighborhood. Ideally located just minutes from Chicopee Park, Fairview Park Mall, the ION LRT, Highway 8, Highway 401, and a selection of excellent schools and parks, this home offers both comfort and convenience. The main floor features brand-new [...]

- 3 beds
- 3 hath
- Single Family Residence
- Residential
- Active
- 1174 sq ft

## **Building Details**

**Building Area Total: 1174** sq ft **Security Features:** Smoke Detector

Construction Materials: Brick, Vinyl Siding Roof: Asphalt Shing

## **Amenities & Features**

Water Source: Municipal Architectural Style: Two Story

**Appliances:** Water Heater Owned, Dryer, Hot Water Tank

Sewer: Sewer (Municipal)

Owned, Refrigerator, Washer

Cooling: Central Air