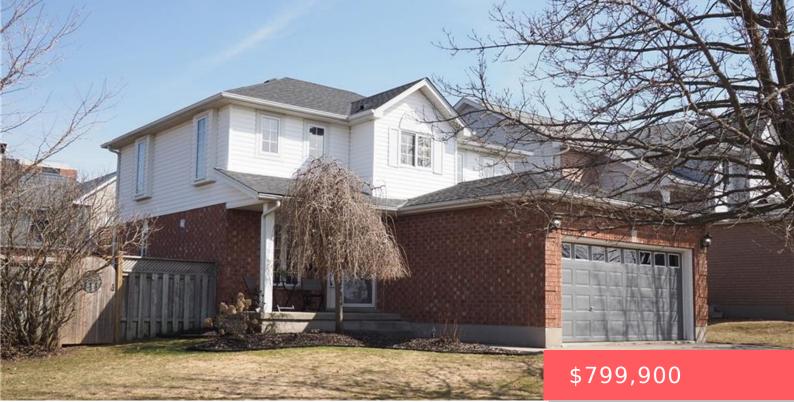

## 12 MCGILL CRESCENT, CAMBRIDGE, ON N1T 1Y5, CANADA

https://krealtypros.com

Cheerful and welcoming, is the best way to describe this light filled North Galt beauty! It starts from the street with awesome curb appeal and a large inside corner lot (no sidewalks to shovel here), and continues through the interior from the moment you walk in the door. The main floor is an awesome space [...]

## **Building Details**

Building Area Total: 2281 sq ftParking Features: Attached Garage, Garage Door OpenerCovered Spaces: 2Construction Materials: Brick Veneer, Vinyl SidingGarage Spaces: 2Roof: Asphalt Shing