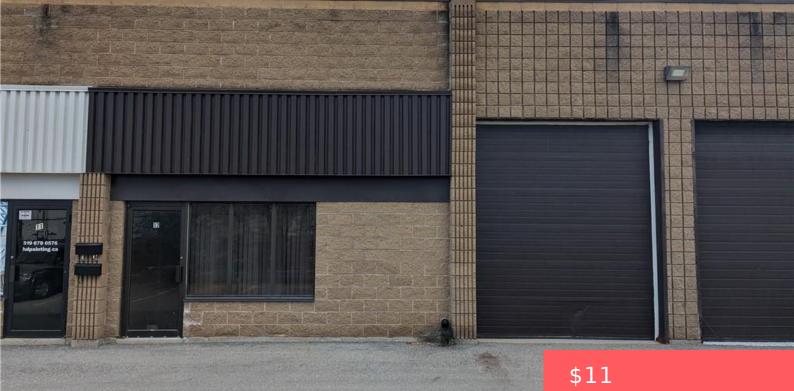

## **KITCHENER, ON, N2R 1H6**

https://krealtypros.com

Light industrial/warehouse space available in Kitchener's Huron Business Park. This 1400 sq ft. unit is open, clean, and bright with 16' clear ceiling height, a 10' x 12' drive-in garage door. No automotive shops. Minutes to Hwy 401 and Kitchener expressway.

## **Building Details**

**Building Area Total: 1400** sq ft **Construction Materials:** Block, Metal/Steel Siding