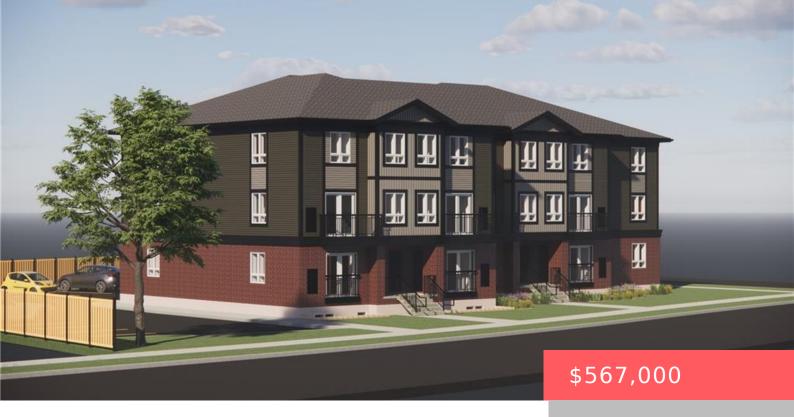

## KITCHENER, ON, N2M 2E2

https://krealtypros.com

Introducing Hazel Hills Condos, a new and vibrant stacked townhome community to be proudly built by A & F Greenfield Homes Ltd. There will be 20 two-bedroom units available in this exclusive collection, ranging from 965 to 1,118 sq. ft. The finish selections will blow you away, including 9 ft. ceilings on both levels; designer [...]

- 2 beds
- 2 baths
- Row/Townhouse
- Residential
- Active
- 537 sq ft

**Building Details** 

Building Area Total: 993 sq ft Parking Features: Asphalt,

Assigned

Security Features: Carbon Monoxide Detector, Smoke Construction Materials: Vinyl

## **Amenities & Features**

Water Source: Municipal-Metered Patio & Porch Features: Juliette

Architectural Style: Stacked Townhouse Appliances: Water Heater, Built-in Microwave,

Dishwasher, Dryer, Refrigerator, Stove, Washer

**Sewer:** Sewer (Municipal) **Cooling:** Central Air

Interior Features: Air Exchanger Heating: Electric Forced Air

Frontage Type: East