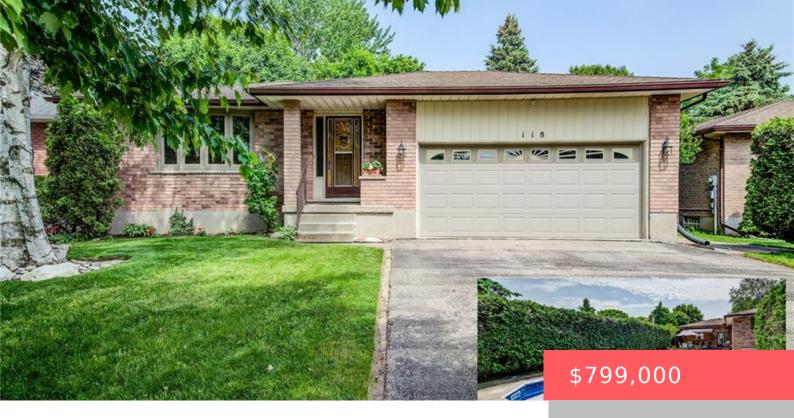

## 118 PARTRIDGE PL, WATERLOO, ON N2V 1S6, CANADA

https://krealtypros.com

BEAUTIFUL WATERLOO BUNGALOW WITH AN INGROUND POOL! This charming 3 Bedroom, 2 Bathroom Bungalow with Inground Pool! Located just minutes from Laurel Creek Conservation, shopping, schools, and scenic trails, this beautifully maintained home offers the perfect blend of comfort and convenience. The main level features a bright living room with a large window for natural [...]

## **Building Details**

**Building Area Total: 2223.6** sq ft **Parking Features:** Attached Garage

**Covered Spaces:** 2 **Construction Materials:** Brick, Vinyl Siding

**Garage Spaces:** 2 **Roof:** Asphalt Shing

## **Amenities & Features**

Refrigerator, Stove, Washer

Water Source: Municipal Architectural Style: Bungalow

Appliances: Water Heater, Dryer, Microwave, Pool Features: In Ground

Sewer: Sewer (Municipal) Cooling: Central Air