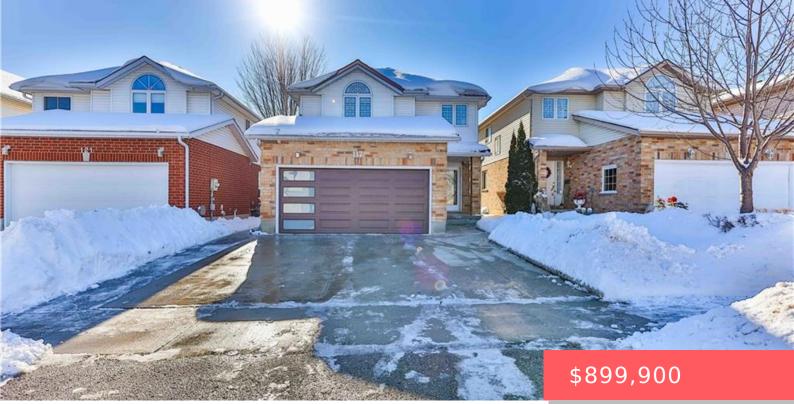

## **117 WILDERNESS DR, KITCHENER, ON N2E 3R8, CANADA**

https://krealtypros.com

Welcome to your dream home in the desirable Laurentian/Country Hills area of Kitchener. This gorgeous 2 storey,6 bed,4 bath property backs onto protected green space with views overlooking the Wetlands. You can watch the view of the sun rising while enjoying your cup of coffee every morning or simply watch the sun set after a [...]

- 4 baths
- Single Family Residence
- Residentia
- Active
- 1916 sq ft

## **Building Details**

Building Area Total: 2612 sq ft

View: Lake

**Parking Features:** Attached Garage, Concrete, Inside Entry

Covered Spaces: 2

**Construction Materials:** Brick, Brick Veneer, Vinyl **Garage Spaces:** 2 Siding