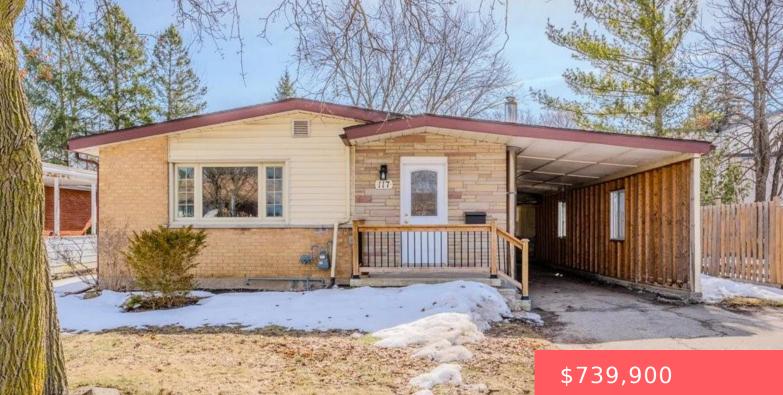

## 117 MARSHALL ST, WATERLOO, ON N2J 2T6, CANADA

https://krealtypros.com

This charming bungalow offers 5 versatile bedrooms and 2 full bathrooms, making it perfect for families, investors or anyone looking for a solid built home in a sought-after neighborhood. At 2025 square feet of useable space, it offers an efficient layout, easy maintenance and a great backyard for year round enjoyment. BONUS a massive 24 [...]

- 5 beds
- 2 baths
- Rooming House
- Residential Income
- Active
- 1033 sq ft

## Building Area Total: 2025 sq ft

Parking Features: Asphalt

**Construction Materials:** Brick, Vinyl Siding