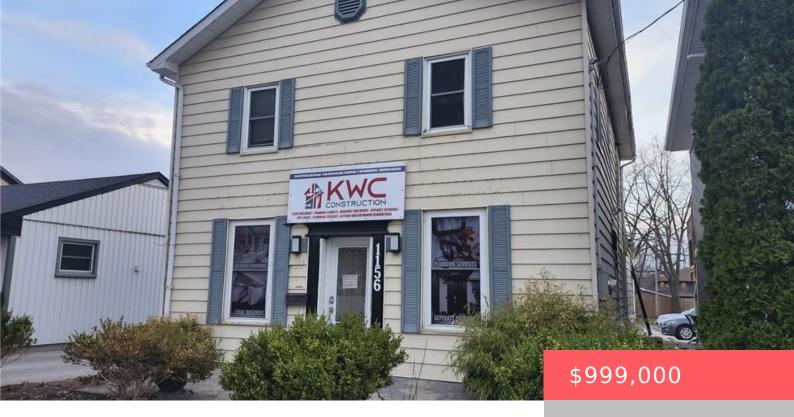

## 1156 WATERLOO REGIONAL RD 8, CAMBRIDGE, ON N3H 3P6, CANADA

https://krealtypros.com

Attn Investors!Great opportunity to acquire Prime location Building in Preston area of Cambridge. Parking for at least 6 vehicles at the back and more parkings at the road. 3 Units, C2 Zoning. All Month-To-Month Tenants generating \$5200 per month. Unit 1- Ground Floor – commercial space-with 1 office kitchen and a 2Pc Bath; Unit2(Rented): Rear [...]

## **Building Details**

**Building Area Total: 1880** sq ft **StoriesTotal:** 2

Parking Features: Asphalt Construction Materials: Aluminum Siding