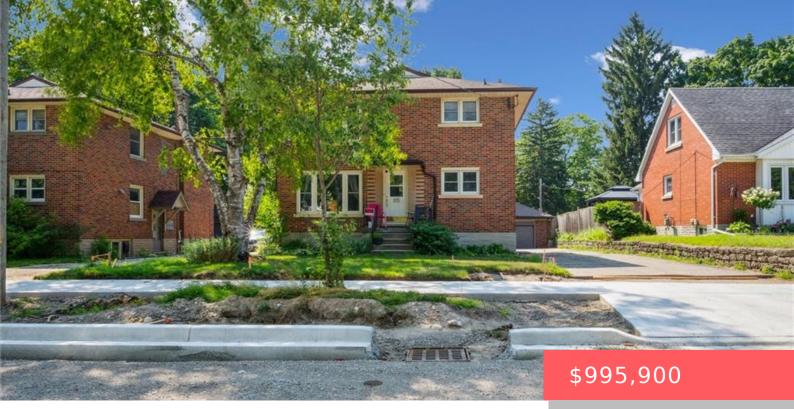

### 115 MARLBOROUGH AVE, KITCHENER, ON N2M 1H8, CANADA

https://krealtypros.com

Purpose-Built Triplex in the St. Mary's Hospital Neighbourhood! This upgraded triplex backs directly onto Admiral Park with convenient park access, offering exceptional income potential in a highly desirable location. Purpose-built and thoughtfully designed, the property features two spacious 2-bedroom units, each with private entrances, as well as a bright and generously sized 1-bedroom lower unit [...]

- 6 beds
- 3 baths
- Multi-3 Uni
- Residential Income
- Active
- 2165 sq fi

#### Number Of Units Total: 4

StoriesTotal: 2

**Security Features:** Carbon Monoxide Detector, Smoke Detector, Carbon Monoxide Detector(s)

**Construction Materials:** Brick

Roof: Asphalt Shing

#### Building Area Total: 3228 sq ft

**Parking Features:** Detached Garage, Asphalt

Covered Spaces: 3

Garage Spaces: 3