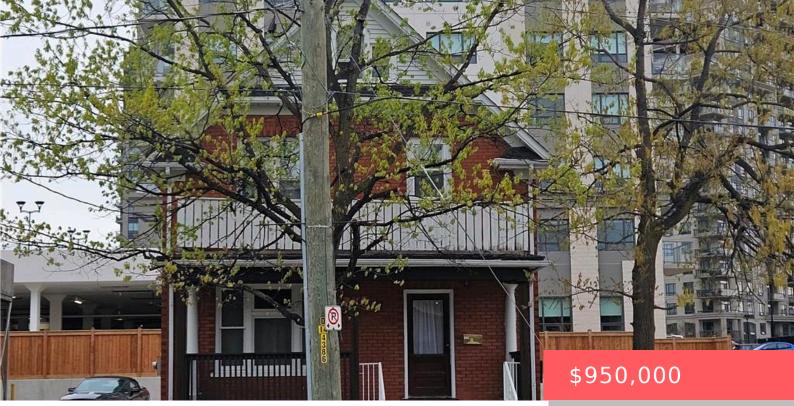

WATERLOO, ON, N2L 1T5 https://krealtypros.com

This is an extremely well-situated triplex with proximity to all the locales that make Waterloo great: situated steps to Waterloo Park's LRT station, in front of the Barrel Works Development and a quick walk to night life, cafes, Waterloo Park and Waterloo Rec Centre. CIGI across the street. Perimeter Institute and Clay and Glass museum [...]

- . O bodo
- 3 baths
- Multi-3 Uni
- Residential Income
- Active
- 1963 sq ft

## **Building Details**

Number Of Units Total: 3 StoriesTotal: 2.5 Security Features: None Building Area Total: 2727 sq ft Parking Features: Asphalt Roof: Asphalt Shing