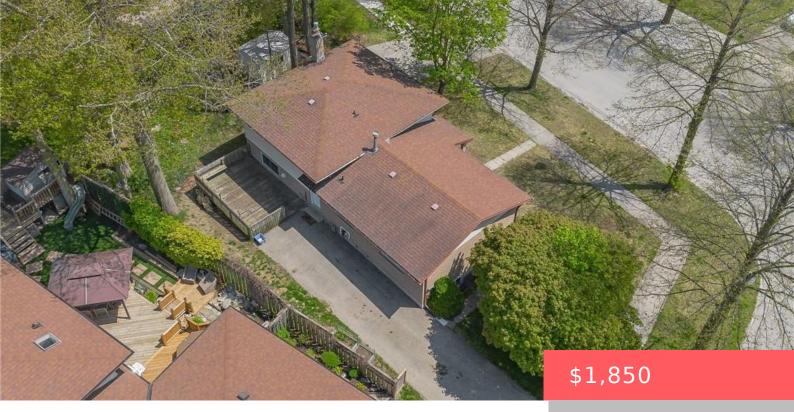

## **113 MARTINGLEN CRESCENT, KITCHENER, ON N2E 2A3, CANADA**

https://krealtypros.com

Available for immediate possession. \$1850 per month includes all utilities . Generous 1050 sq ft with complete separate entrance and privacy. One bedroom w/walk-in closet, one bathroom, your own laundry room, Spacious and open concept living and dining room layout with oversized windows that let in incredible natural light, full size kitchen with 4 appliances, [...]

- 1 bed
- 1 bath
- Single Family Residence
- Residential Lease
- Active
- 1050 sq fi

## **Building Details**

Building Area Total: 1050 sq ft Construction Materials: Aluminum Siding, Brick