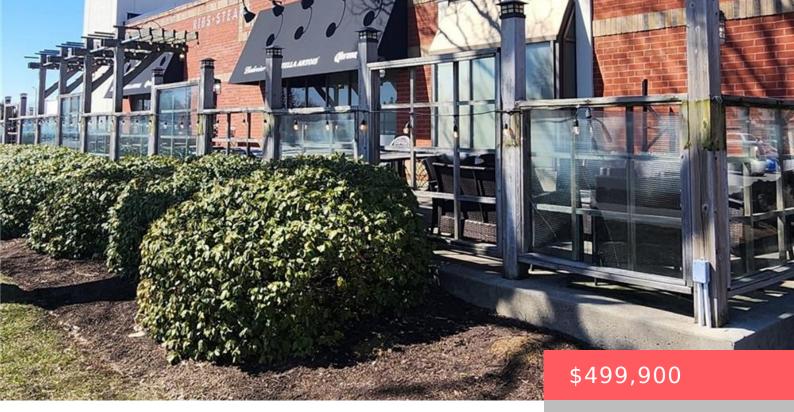

## 1120 VICTORIA ST N, KITCHENER, ON N2B 3T2, CANADA

https://krealtypros.com

Looking for a NON Franchise, free standing Restaurant on a high traffic location? Indoor has a capacity of 168 with an additional 84 on the large patio. Ample parking within the plaza. The large kitchen is designed for maximum efficiency. Many recent updates have been completed making this a great opportunity......a must see. Business Only [...]

## **Building Details**

**Building Area Total: 5304** sq ft **StoriesTotal:** 1

Parking Features: Asphalt, Public Construction Materials: Brick, Stucco