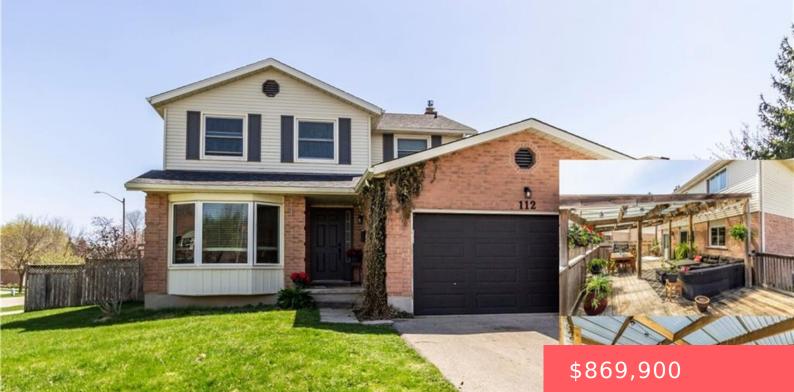

## **112 WEXFORD CRESCENT, KITCHENER, ON** N2N 1Z7, CANADA

https://krealtypros.com

In-Law Suite Potential! Welcome to this exceptional home in the picturesque neighbourhood of Beechwood Forest; a true must-see! This spacious and beautifully maintained 2-storey offers an inviting layout designed for comfortable living. The bright main floor features a welcoming front living room, a separate dining area, and a functional kitchen and family room at the [...]

## **Building Details**

Building Area Total: 2841.66 sq ftParking Features: Attached<br/>Garage, AsphaltSecurity Features: Carbon Monoxide Detector(s), Smoke<br/>Detector(s)Covered Spaces: 2Construction Materials: Brick Veneer, Vinyl SidingGarage Spaces: 2Roof: Asphalt ShingSecurity Shing

## **Amenities & Features**

| Water Source: Municipal, Municipal-<br>Metered | Patio & Porch Features: Deck                                                                        |
|------------------------------------------------|-----------------------------------------------------------------------------------------------------|
| Architectural Style: Two Story                 | <b>Appliances:</b> Water Heater, Water Softener, Gas<br>Stove, Microwave, Range Hood, Stove, Washer |
| Sewer: Sewer (Municipal)                       | Exterior Features: Canopy, Privacy                                                                  |
| Cooling: Central Air                           | Attached Garage Yes/ No: $1$                                                                        |
| Interior Features: In-law Capability           | Heating: Fireplace-Gas, Forced Air, Natural Gas                                                     |
| Frontage Type: East                            | Fireplace Features: Family Room                                                                     |
| Fencing: Full                                  |                                                                                                     |