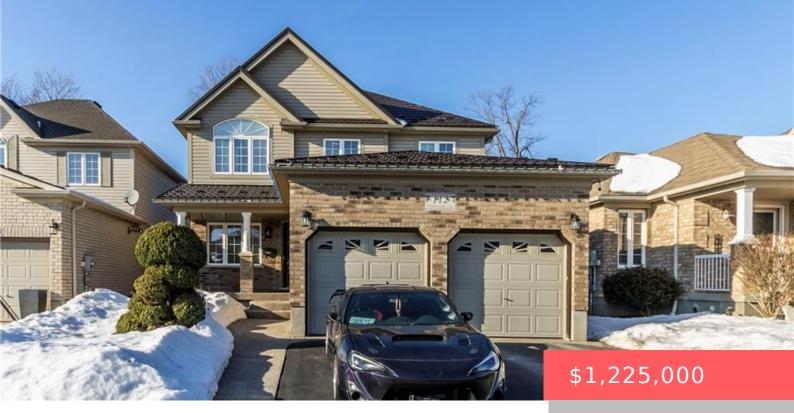

## **103 TIMBER CREEK CRESCENT, CAMBRIDGE, ON N1T 0B4, CANADA**

https://krealtypros.com

WELCOME TO THIS STUNNING, METICULOUSLY MAINTAINED HOME. GREAT LAYOUT WITH LIVING AND DINING ROOM , FAMILY ROOM, KITCHEN, DINETTE. 3 PLUS 1 BEDROOMS. 4 BATHS. 2 WALK IN CLOSETS PLUS A BEAUTIFUL PROFESSIONALLY FINISHED BASEMENT. THIS HOME INCLUDES STAINLESS STEEL APPLIANCES, 2 GAS FIREPLACES, NEWLY ADDED STEEL ROOF ( 50 YEAR WARRANTY ), AGGREGATED CONCRETE [...]

## **Building Details**

Building Area Total: 2817 sq ft

**Parking Features:** Attached Garage, Garage Door Opener, Asphalt, Inside Entry

Security Features: Smoke DetectorCovered Spaces: 2Construction Materials: Brick, Vinyl SidingGarage Spaces: 2Roof: Metal