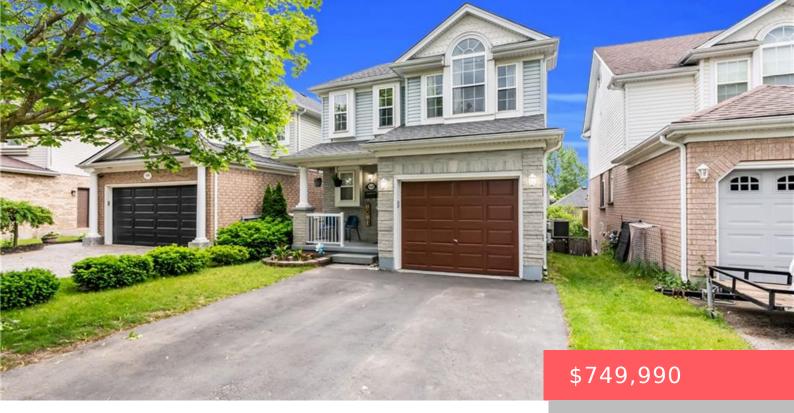

## 112 KARALEE CRESCENT, CAMBRIDGE, ON N3C 4H3, CANADA

https://krealtypros.com

Fully Detached Home with Walkout Finished Basement. This movein ready home features approx. 2170 Sqft of living space offering 3 Bed and 3 Baths on the main floor with One Bedroom Finished Walkout Basement with kitchen and Separate Entrance. Located on very Quiet Street and minutes from Hwy 401 exit Townline Road. Driveway was paved [...]

- 4 beds
- 4 baths
- Single Family Residence
- Residential
- Active
- 1478 sq ft

## **Building Details**

Security Features: Carbon Monoxide Detector Covered Spaces: 1

Construction Materials: Aluminum Siding, Brick Garage Spaces: 1

Roof: Shingle

## **Amenities & Features**

Water Source: Municipal Architectural Style: Two Story

**Sewer:** Sewer (Municipal) **Cooling:** Central Air

**Attached Garage Yes/ No:** 1 **Interior Features:** Auto Garage Door Remote(s)

**Heating:** Forced Air, Natural Gas **Frontage Type:** South