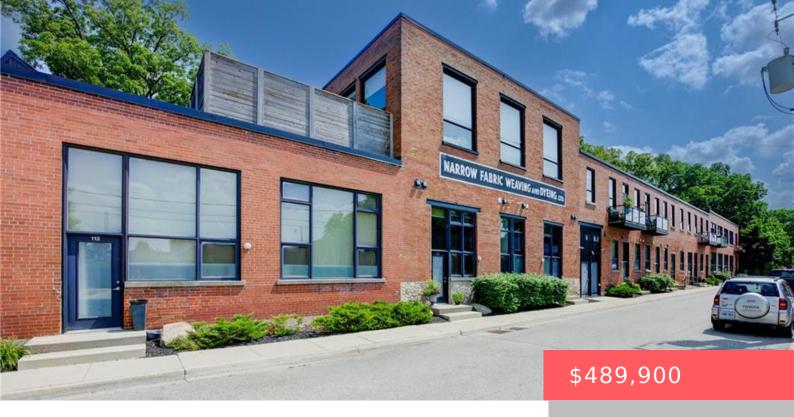

## 85 SPRUCE ST, CAMBRIDGE, ON N1R 4K4, CANADA

https://krealtypros.com

MODERN LOFT LIVING! Welcome to this stunning loft, where soaring 16ft ceilings and expansive windows create a bright, airy ambiance. Featuring polished concrete floors, exposed brick, ducts, pipes, and iron columns, this space seamlessly blends original character with modern sophistication. Set within a 1910 fabric weaving factory stylishly converted into loft-style residences, Unit #112 offers [...]

## **Building Details**

Building Area Total: 1270 sq ft

Parking Features: Asphalt, Assigned

Roof: Tar/Gravel

Year Built Details: Town Records

**Construction Materials:** Brick