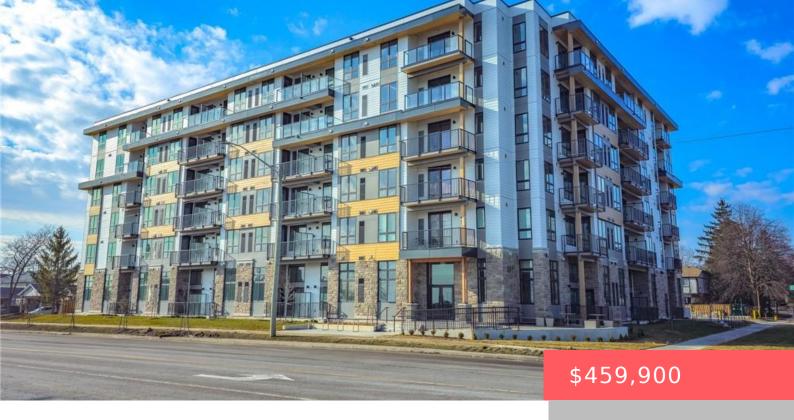

## 101 GOLDEN EAGLE RD, WATERLOO, ON N2V 1C3, CANADA

https://krealtypros.com

Bright, spacious 730 sq. ft. main floor unit in The Jake Condos. This two bedroom, one bathroom offers 13 ft ceilings, expansive windows and numerous upgrades to flooring, quartz countertops and sleek kitchen cabinets. Wide doors and large bathroom allows for easy conversion to barrier-free unit. This exquisite unit is equipped with stainless steel appliances. [...]

- 2 beds
- 1 bath
- Condo/Apt Unit
- Residential
- Active
- 730 sq ft

**Building Details** 

**Building Area Total: 730** sq ft **Building Name:** The Jake

**Construction Materials:** Brick, Other **Accessibility Features:** Wheelchair Access