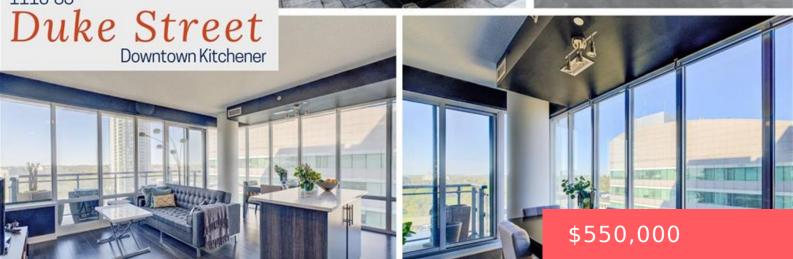

## 80 WATERLOO REGIONAL RD 63, KITCHENER, ON N2H, CANADA

https://krealtypros.com

Welcome to your dream corner unit in the heart of downtown Kitchener, where style meets substance in 1,000 sq. ft of bright, modern elegance. With 2 parking spots and 2 oversized storage lockers, this rare find offers the kind of space and convenience that condo-living dreams are made of. Step inside and soak in unobstructed [...]