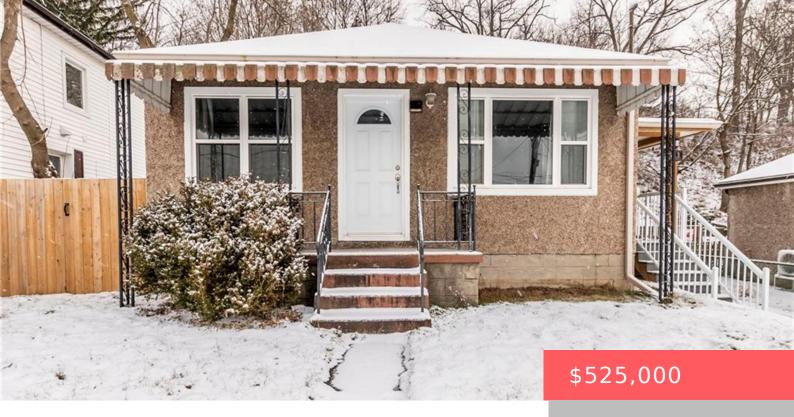

## 111 SPRUCE ST, CAMBRIDGE, ON N1R 4K4, CANADA

https://krealtypros.com

A Stunning And Perfect Starter Home. Excellent Two Bedroom Bungalow On A Quiet Street. Crown Molding In Both Bedrooms. Completely New 4Pc Bathroom With Ceramic Tiled Floors And Shower. Many Upgrades, Including, All New Windows And Doors 2022, New Shingles 2020, Eavestroughs 2020, Spray Foam Insulation In Mudroom And Basement Perimeter 2022, New Chimney 2021, [...]

- 2 beds
- 1 bath
- Single Family Residence
- Residentia
- Active
- 815 sq ft

## **Building Details**

**Building Area Total: 815** sq ft **Parking Features:** Asphalt

Construction Materials: Stucco Roof: Asphalt Shing

## **Amenities & Features**

Water Source: Municipal-Metered Patio & Porch Features: Deck

Architectural Style: Bungalow Spa Yes/ No: 1

**Appliances:** Water Heater Owned, Water Softener, Dryer, Sewer: Sewer (Municipal)