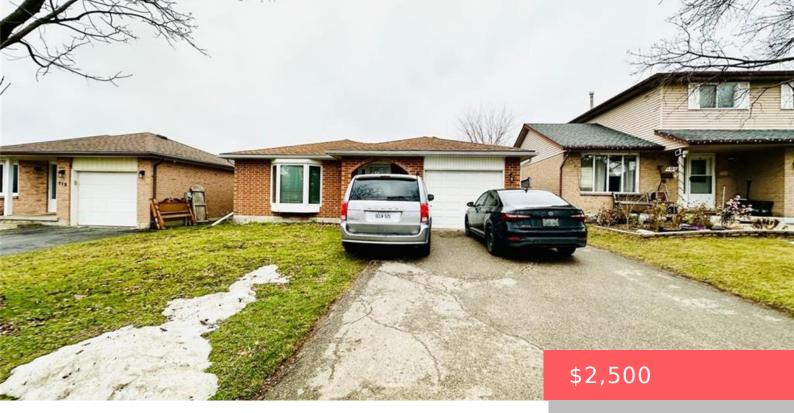

## **111 SCENIC WOOD CRESCENT, KITCHENER, ON** N2A 3N2, CANADA

https://krealtypros.com

UPPER UNIT ONLY – Discover the perfect rental retreat at 111 Scenic Wood Crescent, where style meets practicality in a serene neighborhood setting. This inviting 3-bedroom, 1-bathroom home offers an open and versatile layout, complete with a fenced, private rear yard featuring a spacious concrete patio—an excellent spot for entertaining or unwinding. With everything included [...]

## **Building Details**

Building Area Total: 1123 sq ft Covered Spaces: 1 Garage Spaces: 1

Parking Features: OtherConstruction Materials: BrickRoof: Asphalt Shing

## Architectural Style: Bungalow Sewer: Sewer (Municipal)

Heating: Forced Air, Natural Gas Frontage Type: East