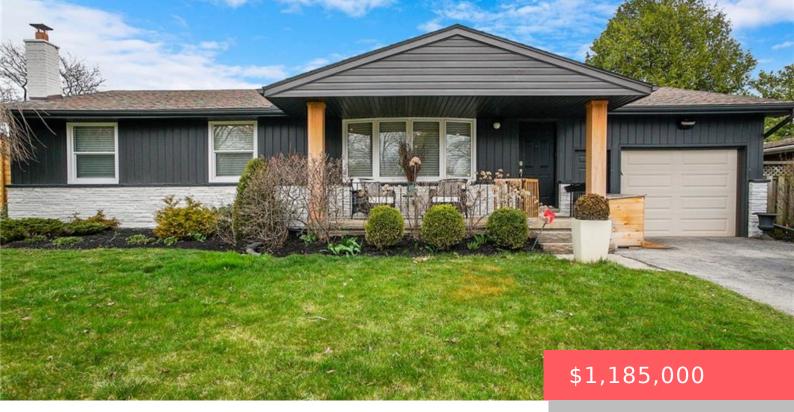

## 111 ROSSLINN RD, CAMBRIDGE, ON N1S 3K3, CANADA

https://krealtypros.com

Welcome to 111 Rosslinn Rd, Cambridge – a professionally designed and renovated gem in the heart of desirable West Galt! This stunning 4-bedroom + den, 2.5 bathroom bungalow offers the perfect blend of modern design and comfortable living. Step into the open concept kitchen, living, and dining space, where large windows flood the home with [...]

- 4 beds
- 3 baths
- Single Family Residence
- Residentia
- Active
- 1591.62 sq ft

## **Building Details**

Building Area Total: 2668.16 sq ft Covered Spaces: 1 Garage Spaces: 1 Parking Features: Attached GarageConstruction Materials: Brick, Metal/Steel SidingRoof: Asphalt Shing

## **Amenities & Features**

| Water Source: Municipal                                                  | Patio & Porch Features: Deck      |
|--------------------------------------------------------------------------|-----------------------------------|
| Architectural Style: Bungalow                                            | Spa Yes/ No: 1                    |
| <b>Appliances:</b> Dishwasher, Dryer, Gas Stove, Refrigerator,<br>Washer | Sewer: Sewer (Municipal)          |
| Spa Features: Heated                                                     | Waterfront Features: River/Stream |
| Window Features: Window Coverings, Skylight(s)                           | Cooling: Central Air              |
| Attached Garage Yes/ No: $1$                                             | Interior Features: Other          |
| Heating: Forced Air, Natural Gas                                         | Frontage Type: East               |
| Fireplace Features: Other                                                |                                   |
|                                                                          |                                   |