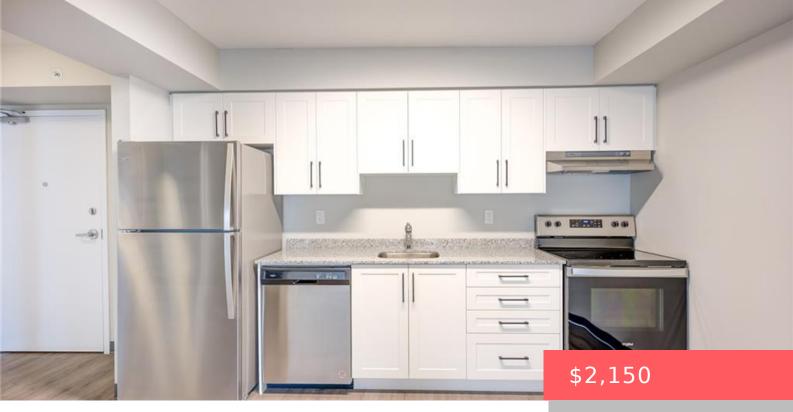

## 595 STRASBURG RD, KITCHENER, ON N2E 0J7, CANADA

https://krealtypros.com

BIG BONUS\*\*\*\* FREE PARKING for the 1st year and your 13th month is free when lease is continued! This is your opportunity to live in a BRAND NEW building with the ability to make it feel like your own from day one! Convenience of having in-suite laundry, a balcony, in a spacious unit! Equipped with [...]

- 2 beds
  - 1 bath
- Condo/Apt Unit
- Residential Lease
- Active
- 756 sq f

## **Amenities & Features**

| Water Source: Municipal           | Patio & Porch Features: Open                                                  |
|-----------------------------------|-------------------------------------------------------------------------------|
| Architectural Style: 1 Storey/Apt | <b>Appliances:</b> Dishwasher, Dryer, Range Hood, Refrigerator, Stove, Washer |
| Sewer: Sewer (Municipal)          | Cooling: Central Air                                                          |
| Interior Features: None           | Heating: Forced Air, Natural Gas                                              |
| Furnished: Unfurnished            | Frontage Type: South                                                          |