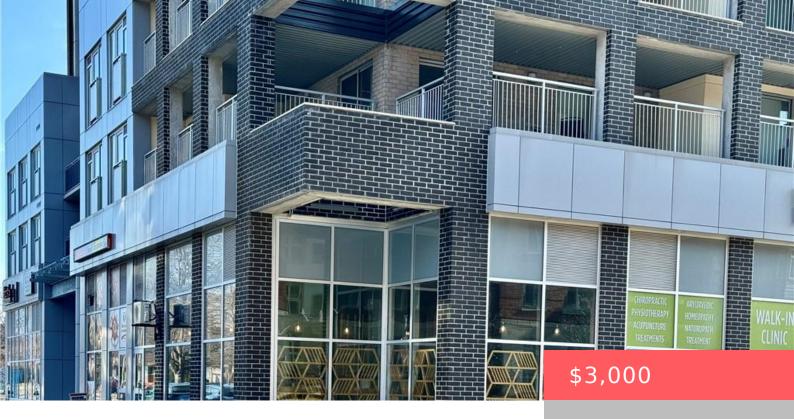

## 342 LESTER ST, WATERLOO, ON N2L 3W7, CANADA

https://krealtypros.com

Welcome to 111-280 Lester St, Kitchener. This exceptional commercial property ideally situated for entrepreneurial success! This 810 sqft corner unit, used to operating as a thriving restaurant, boasts a prime location within walking distance of the University of Waterloo and Wilfred Laurier Campus, ensuring a steady stream of foot traffic and patrons. With it's strategic [...]

## **Building Details**

**Building Area Total: 810** sq ft **StoriesTotal:** 1

Parking Features: Guest Construction Materials: Brick, Concrete