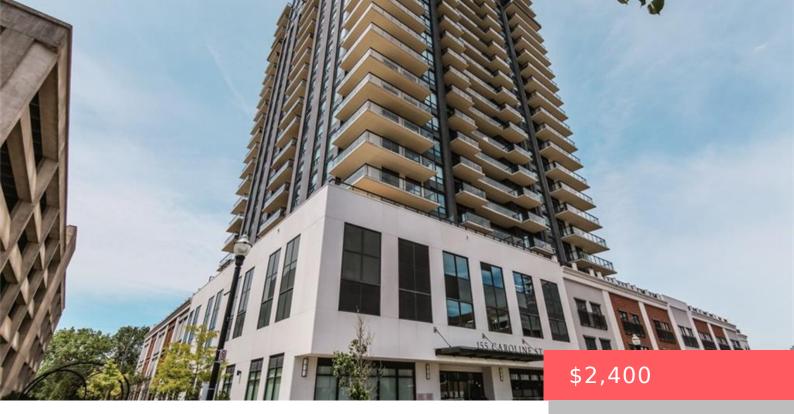

## 155 CAROLINE ST S, WATERLOO, ON N2L 0J8, CANADA

https://krealtypros.com

Suite 1106 at the Caroline Street Private Residences is located in the heart of Uptown Waterloo. This is one of the nicest floor plans as it is a corner suite with over 800 square feet of interior space and over 200 square feet of outdoor wrap around balcony! The kitchen is outstanding as it has [...]

## **Building Details**

Building Area Total: 806 sq ft Security Features: Concierge/Security Guard Covered Spaces: 1 Garage Spaces: 1 Parking Features: Assigned
Building Name: Cspr
Construction Materials: Brick, Block
Roof: Flat, Tar/Gravel