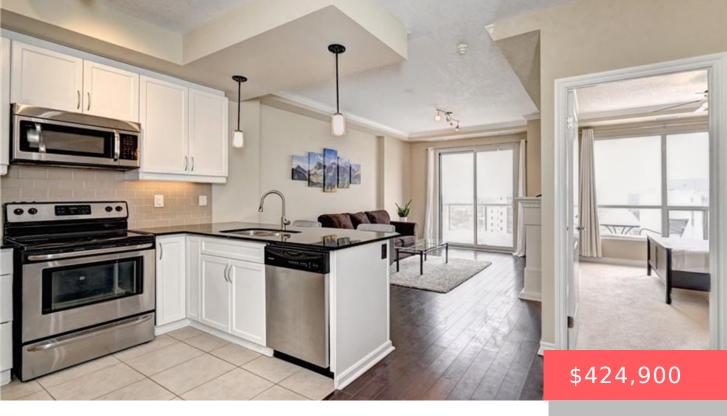

## **CFXM+HG KITCHENER, ON, CANADA**

https://krealtypros.com

Discover modern, urban living in this stunning top-floor 1-bedroom + den condo, offering over 750 square feet of open-concept living space. Complete with an electric fireplace, an owned and covered parking spot, in-suite laundry, high-end finishes, a walk-in shower, and a spacious eat-in kitchen, this home is perfect for both relaxation and entertaining. Step outside [...]

- 1 bed
  - 1 bath
  - Condo/Apt Unit
  - Residentia
  - Active
  - 758 sq f

## **Building Details**

Building Area Total: 758 sq ft Roof: Other Construction Materials: Concrete

## **Amenities & Features**

| Water Source: Municipal           | Patio & Porch Features: Open                                                 |
|-----------------------------------|------------------------------------------------------------------------------|
| Architectural Style: 1 Storey/Apt | <b>Appliances:</b> Dishwasher, Dryer, Microwave, Refrigerator, Stove, Washer |
| Sewer: Sewer (Municipal)          | Cooling: Central Air                                                         |
| Interior Features: None           | Heating: Natural Gas                                                         |
| Frontage Type: West               |                                                                              |