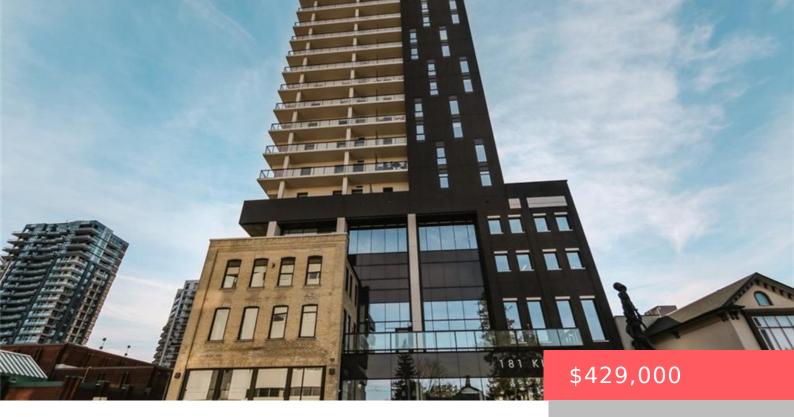

## 179 WATERLOO REGIONAL RD 15, WATERLOO, ON N2J 0E7, CANADA

https://krealtypros.com

Welcome to Circa 1877, where modern elegance meets urban convenience in the heart of Uptown Waterloo. This stunning Newport Model offers 630 sq. ft. of beautifully designed interior space plus a spacious 137 sq. ft. balcony, perfect for enjoying your morning coffee or unwinding with city views. This unit also comes with a secure locker [...]

## **Building Details**

**Building Area Total: 630** sq ft **New Construction Yes/ No:** 1

Year Built Details: Completed / New View: City

Building Name: Circa Construction Materials: Brick, Stucco, Vinyl Siding