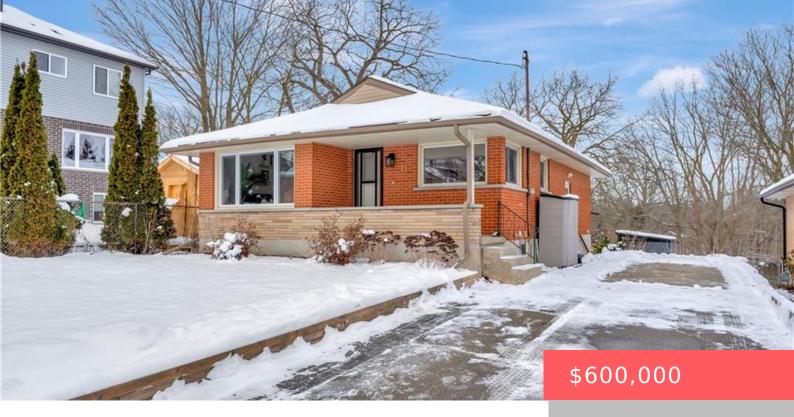

## 11 SOUTHMOOR DR, KITCHENER, ON N2M 4M5, CANADA

https://krealtypros.com

This charming detached bungalow in Forest Hill is perfect for first-time homebuyers, savvy investors, or downsizers and is just steps from the tranquil beauty of Lakeside Park. Boasting 3+1 bedrooms, 2 updated bathrooms, and a finished walk-out basement, fully equipped with an accessory apartment (duplex) with its own kitchenette, bedroom, bathroom, living area, and separate [...]

- 4 beds
- 2 baths
- Single Family Residence
- Residential
- Active
- 1052 sq ft

## **Building Details**

**Building Area Total: 1792** sq ft **Parking Features:** Asphalt

View: Park/Greenbelt Construction Materials: Brick

**Roof:** Asphalt Shing