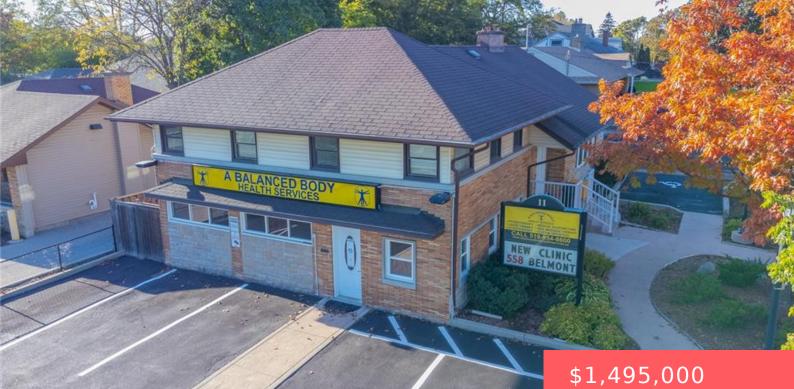

## **11 BELMONT AVE W, KITCHENER, ON N2M 1L2, CANADA**

https://krealtypros.com

Live/Work Duplex recently renovated situated in a AAA Location, located just a short walk from St Mary's Hospital and on 2 public transit lines. The 3,300+s.f. building features three dedicated entrances, currently with spa/clinic layout on lower 2 levels and a 4 bedroom residential home on upper 3 levels. Featuring 13 paved parking spaces, fully [...]

## **Building Details**

Building Area Total: 3333 sq ftSecurity Features: Alarm System, Security System

StoriesTotal: 4 Construction Materials: Brick