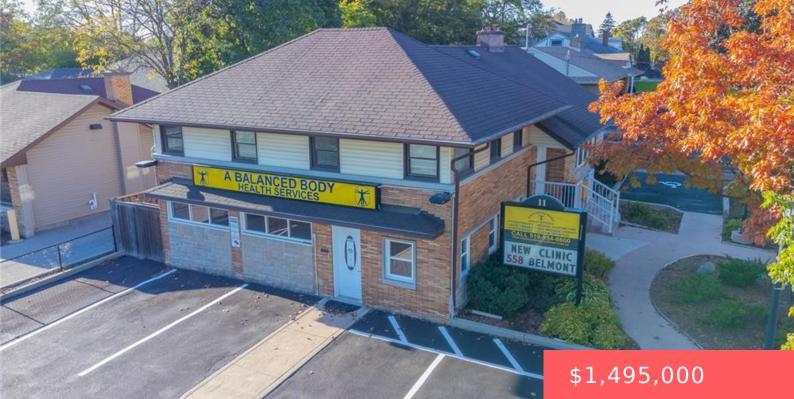

## **KITCHENER, ON, N2M 1L2**

https://krealtypros.com

AAA Location, just a short walk from St Mary's Hospital and on 2 public transit lines. The 3,300+s.f. building features three dedicated entrances, 13 paved parking spaces, fully fenced back yard area with storage shed, newer furnace and A/C, security system and brand new kitchen. Additional features include a fully functional gym area in basement [...]