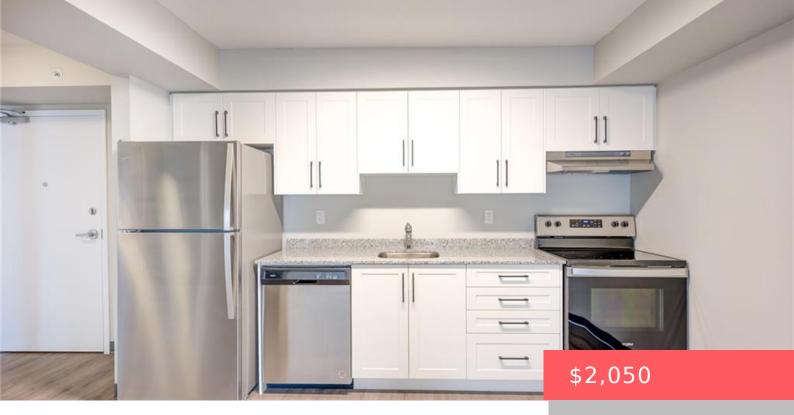

## 595 STRASBURG RD, KITCHENER, ON N2E 0J7, CANADA

https://krealtypros.com

BIG BONUS\*\*\*\* FREE PARKING for the 1st year and your 13th month is free when lease is continued! This is your opportunity to live in a BRAND NEW building with the ability to make it feel like your own from day one! Convenience of having in-suite laundry, a balcony, in a spacious unit! Equipped with [...]

## **Amenities & Features**

Water Source: Municipal Patio & Porch Features: Open

Architectural Style: 1 Storey/Apt Appliances: Dishwasher, Dryer, Range Hood, Refrigerator,

Stove, Washer

**Sewer:** Sewer (Municipal) **Cooling:** Central Air