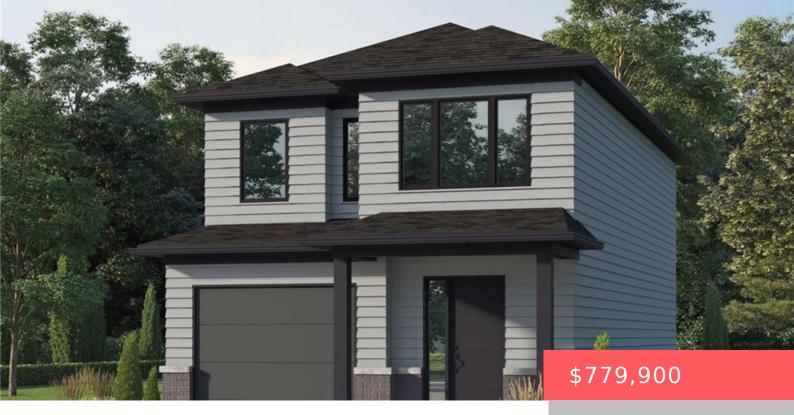

## 9H83+3X KITCHENER, ON, CANADA

https://krealtypros.com

Amazing opportunity for a brand new single detached home! Own your 1st New Home with Builder's STARTER SERIES Now Available (to be built) in the desirable Doon South Harvest Park Community, only minutes away from HWY 401. The "Saffron 2" is an Energy Star rated 2 Story 3 bed, 1.5 bath with garage. Main floor [...]

- 3 hads
- 2 baths
- Single Family Residence
- Residential
- Active
- 1440 sq ft

**Building Details** 

**Building Area Total: 1440** sq ft **Year Built Details:** To Be Built

Parking Features: Attached Garage, Asphalt, Security Features: Carbon Monoxide Detector

Built-In, Inside Entry

**Covered Spaces:** 1 **Construction Materials:** Brick, Vinyl Siding

**Garage Spaces:** 1 **Roof:** Asphalt Shing

## **Amenities & Features**

Water Source: Municipal Architectural Style: Two Story

Sewer: Sewer (Municipal) Cooling: None

Attached Garage Yes/ No: 1 Heating: Forced Air, Natural Gas

Frontage Type: North