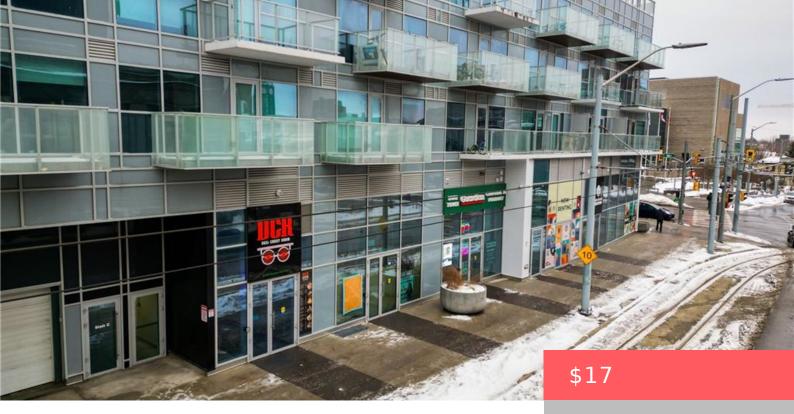

## 60 WATERLOO REGIONAL RD 6, KITCHENER, ON N2H 0C7, CANADA

https://krealtypros.com

Any use is possible except shwarma, pizza, dentist, korean restaurant, porperty management & indian fusion restaurant. Awaiting your touch as per you need. Approx. 1500 sq.ft. \$17/sq.ft plus TMI \$10/sq.ft plus H.S.T. Available immediately. The unit is part of a building, lots of footfall. Minutes to Mcmaster university.

## **Building Details**

**Building Area Total: 1482** sq ft **Construction Materials:** Block, Metal/Steel Siding