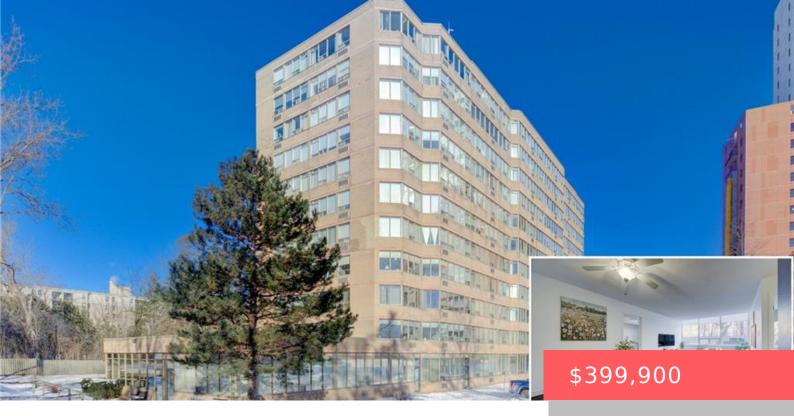

## 3217 KING ST E, KITCHENER, ON N2A 1B1, CANADA

https://krealtypros.com

WELCOME TO THE REGENCY! Step into this charming ground-level unit, where natural light streams through abundant windows, illuminating over 1,000 sq. ft. of thoughtfully designed living space. Unit #108 boasts an eat-in kitchen, a bright and airy dining/living room combo, 2 generously sized bedrooms, and 2 full bathrooms, including a primary suite with a walk-in [...]

- 2 beds
- 2 baths
- Condo/Apt Unit
- Residential
- Active
- 1035 sq ft

## **Building Details**

**Building Area Total: 1035** sq ft

**Building Name:** The Regency

**Construction Materials:** Aluminum Siding, Brick

**Roof:** Tar/Gravel

Parking Features: Assigned

Covered Spaces: 1