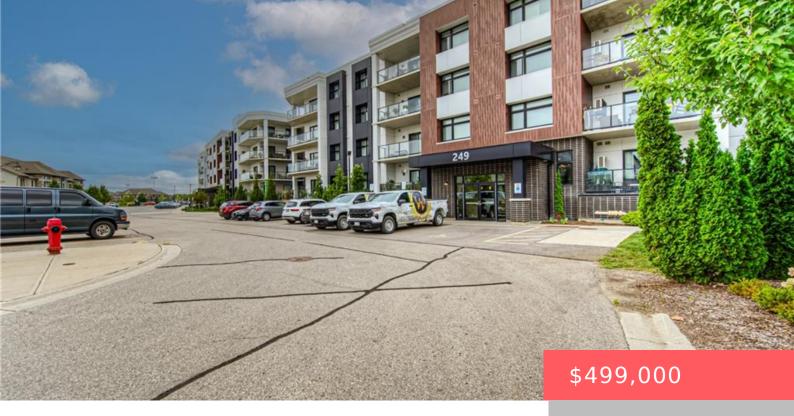

## 243 GREY SILO RD, WATERLOO, ON N2J 4G8, CANADA

https://krealtypros.com

Welcome to 249 Grey Silo Rd in the sought after Carriage Crossing neighborhood! This one bedroom, one bath condo won't disappoint. The carpet free, bright, open floor plan offers a gorgeous kitchen with quartz counter tops, tons of cabinetry, a nice size island and stainless steel appliances. Just off the dining/ living area is a [...]

- 1 bed
- 1 bath
- Condo/Apt Unit
- Residential
- Active
- 904 sq ft

\_\_\_

## **Building Details**

Building Area Total: 904 sq ft Construction Materials: Aluminum Siding, Brick, Concrete,

Stucco

Roof: Flat