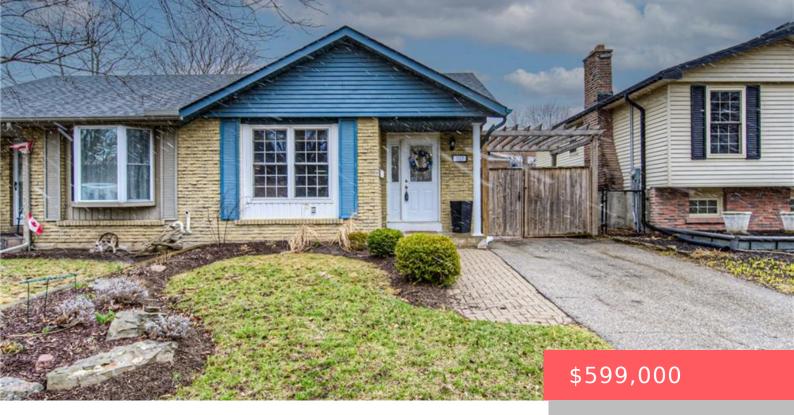

## 107 KEEWATIN AVE, KITCHENER, ON N2B 3L9, CANADA

https://krealtypros.com

Charming Semi-Detached Home in Desirable Heritage Park
Neighbourhood! Welcome to 107 Keewatin Avenue, a meticulously
maintained semi-detached residence nestled in Kitchener's soughtafter Heritage Park community. This delightful home offers a
harmonious blend of modern updates and classic charm, making it
an ideal choice for families and professionals alike. Key Features:
Modern Kitchen: Enjoy cooking in [...]

## **Building Details**

**Building Area Total: 2017.55** sq ft **Construction Materials:** Aluminum Siding, Brick

Roof: Asphalt Shing

Frontage Type: South

**Architectural Style:** Backsplit

**Sewer:** Sewer (Municipal)

**Cooling:** Central Air

**Heating:** Forced Air, Natural Gas

Fencing: Full