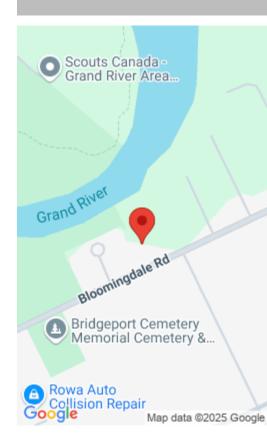

## **107 BLOOMINGDALE RD N, KITCHENER, ON** N2K 1A5, CANADA

https://krealtypros.com

WATERFRONT-INVESTMENT/BUILD OPPORTUNITY! This property is absolutely ripe with potential in a very desirable location where a lot of development action is happening. The original family owned this home for 75+ years! Now it is time to pass this land on to the next generation. The property offers a wide expansive space with a deep lot [...]

## **Amenities & Features**

Water Source: Municipal-Metered Waterfront Features: River, Direct Waterfront, North, Other Sewer: Sewer (Municipal)
Frontage Type: North