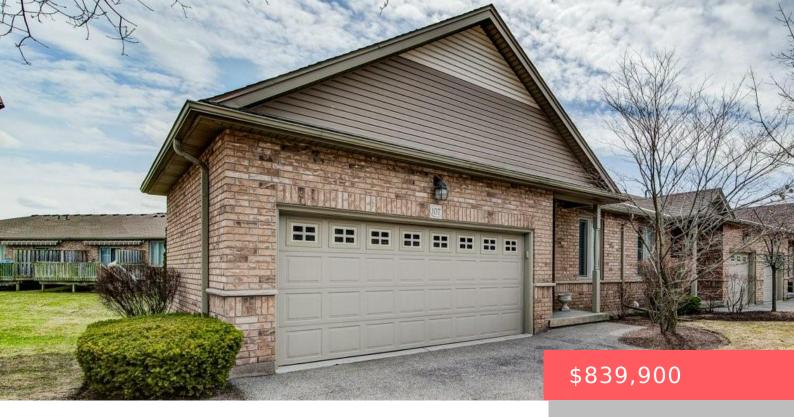

## 20 ISHERWOOD AVE, CAMBRIDGE, ON N1R 8P9, CANADA

https://krealtypros.com

Welcome to 107-20 Isherwood Avenue – A beautifully maintained bungalow-style end unit in a sought-after adult lifestyle community! This charming condo townhome offers the rare convenience of a double car garage and has been meticulously updated throughout. Step inside to discover gleaming hardwood floors on the main level and a bright, open-concept living space that's [...]

## **Building Details**

**Covered Spaces:** 2 **Construction Materials:** Brick Veneer

**Garage Spaces:** 2 **Roof:** Fiberglass

## **Amenities & Features**

Water Source: Municipal-Metered Patio & Porch Features: Deck

Architectural Style: Bungalow Appliances: Water Heater, Water Softener, Built-in

Microwave, Dishwasher, Dryer, Refrigerator, Stove,