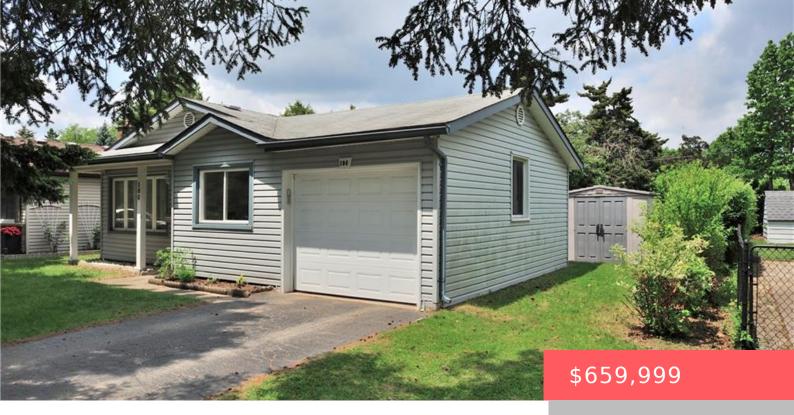

## 104 BELWOOD CRESCENT, KITCHENER, ON N2C 1Z3, CANADA

https://krealtypros.com

SOLD firm. Awaiting Deposit. Charming Bungalow with In-Law Suite Potential This inviting bungalow offers a versatile layout perfect for extended family living or future rental income. The main floor features 3 spacious bedrooms and a full bathroom, with a bright and functional layout. The fully finished basement includes its own kitchen area, separated living space, [...]

- 6 hads
- 3 baths
- Single Family Residence
- Residential
- Active
- 891.62 sq ft

\_\_\_\_

## **Building Details**

**Building Area Total: 1698.9** sq ft

Year Built Details: Completed / New

**Security Features:** Smoke Detector

**Construction Materials:** Aluminum Siding

Roof: Asphalt Shing

New Construction Yes/ No: 1

Parking Features: Attached Garage

Covered Spaces: 1

**Garage Spaces:** 1

## **Amenities & Features**

Water Source: Municipal Architectural Style: Bungalow

**Appliances:** Water Heater, Dishwasher, Dryer, Freezer, Microwave, Range Hood, Refrigerator, Stove, Washer

Cooling: Central Air Attached Garage Yes/ No: 1