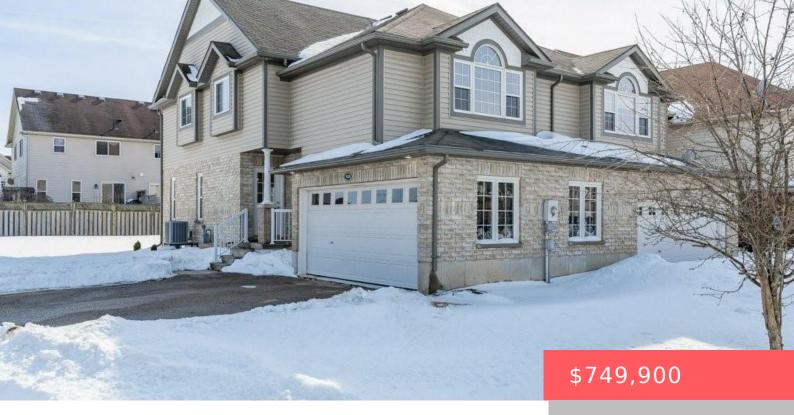

## WOODBINE / SOPHIA, KITCHENER, ON N2R 1X5, CANADA

https://krealtypros.com

Beautifully renovated executive 3 bedroom, 2 bath Semi-detached home with Double Car Garage! Beautifully decorated in warm earthy colours in hues of grey! Decorated right from the pages of 'homes and gardens' The main floor has an open concept design with plenty of sun filled windows! For the cook in your family this home has [...]

## **Building Details**

Building Area Total: 1547 sq ft Parking Features: Attached Garage, Asphalt

Security Features: Smoke Detector(s) Covered Spaces: 2

Construction Materials: Brick, Vinyl Siding Garage Spaces: 2

Roof: Asphalt Shing

## **Amenities & Features**

Water Source: Municipal Patio & Porch Features: Deck

**Architectural Style:** Two Story **Appliances:** Water Purifier, Water Softener, Dishwasher, Dryer, Range Hood, Refrigerator,

Stove, Washer

Sewer: Sewer (Municipal) Exterior Features: Landscaped

**Cooling:** Central Air **Attached Garage Yes/ No:** 1

Interior Features: Auto Garage Door Heating: Forced Air, Natural Gas

Frontage Type: West

Remote(s), In-law Capability