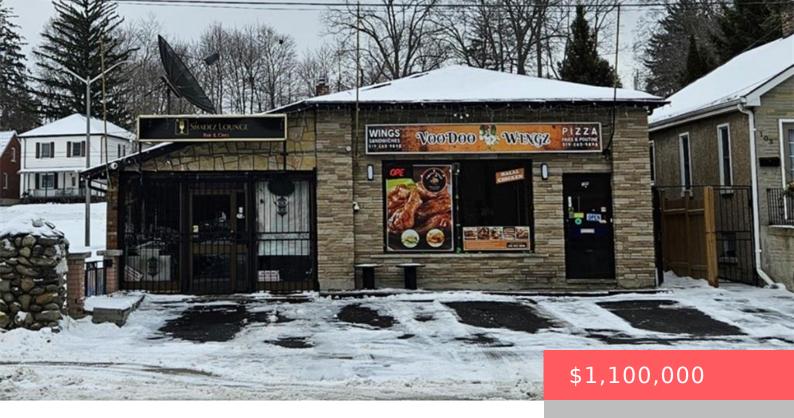

## 105 SHADE ST, CAMBRIDGE, ON N1R 4J7, CANADA

https://krealtypros.com

Restaurant & Fully Licensed Bar – PRIME BUILDING FOR SALE ACROSS FROM GALT ARENA! This 4,983 sq. ft. multi-level property offers a fantastic investment opportunity with a mix of commercial and residential spaces. The main level is home to a fully equipped Wings Restaurant, while the lower level features a Billiard Hall and bar, plus [...]

- 0 beds
- Commercial Mixed
- Commercial Sale
- Active

**Building Details** 

**Building Area Total: 4983** sq ft **StoriesTotal:** 2

Parking Features: Asphalt Construction Materials: Brick, Stone

**Amenities & Features** 