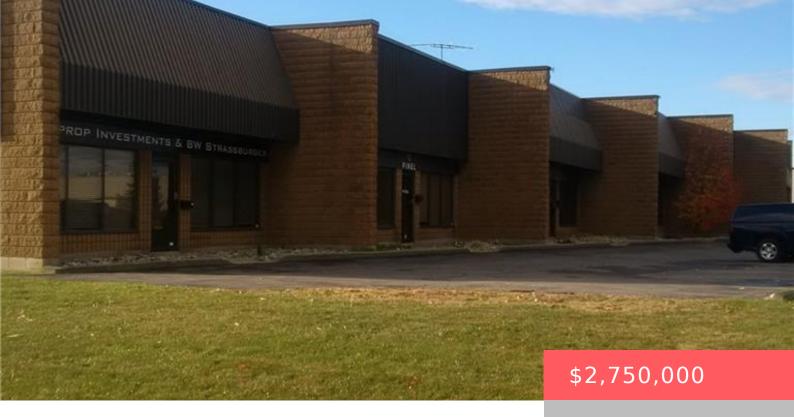

## WATERLOO, ON, N2V 1Y8

https://krealtypros.com

6 Unit Industrial Plaza in North part of Waterloo surrounded by industrial and commercial units. Fully rented with ample parking and loading area, gross income of \$96480 (2023). Recent improvements include roof cover, some new overhead doors, and heating and AC units.

- 0 heds
- Building and Land, Industrial
- Commercial Sale
- Active

**Building Details** 

**Building Area Total: 16400** sq ft

Parking Features: Asphalt

Construction Materials: Block, Steel Siding

StoriesTotal: 6