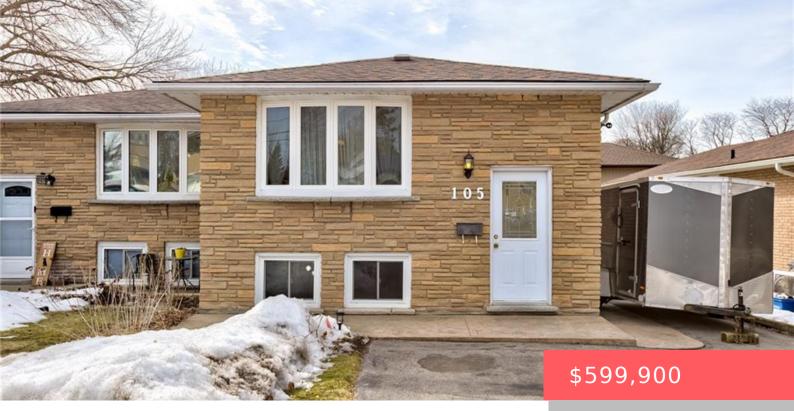

## 107 LORRAINE DR, CAMBRIDGE, ON N1R 6P3, CANADA

https://krealtypros.com

IN-LAW!! Located in a mature, sought after East Galt neighborhood, this cute and cozy brick semi-detach bungalow is perfect for the first time buyer, empty-nester and investor alike. Featuring a bright, open concept floor plan with 3+1 beds, 2 full baths, spacious kitchen, newer flooring, 8 appliances, updated main bath and c/air. Needing a mortgage [...]

## **Building Details**

Building Area Total: 1940 sq ftParking Features: AsphaltSecurity Features: Smoke Detector, Smoke Detector(s)Construction Materials: Brick, StoneRoof: Asphalt ShingConstruction Materials: Brick, Stone

## Architectural Style: Bungalow Raised

Sewer: Sewer (Municipal)

Window Features: Window Coverings

Interior Features: Ceiling Fan(s), In-Law Floorplan

Frontage Type: South